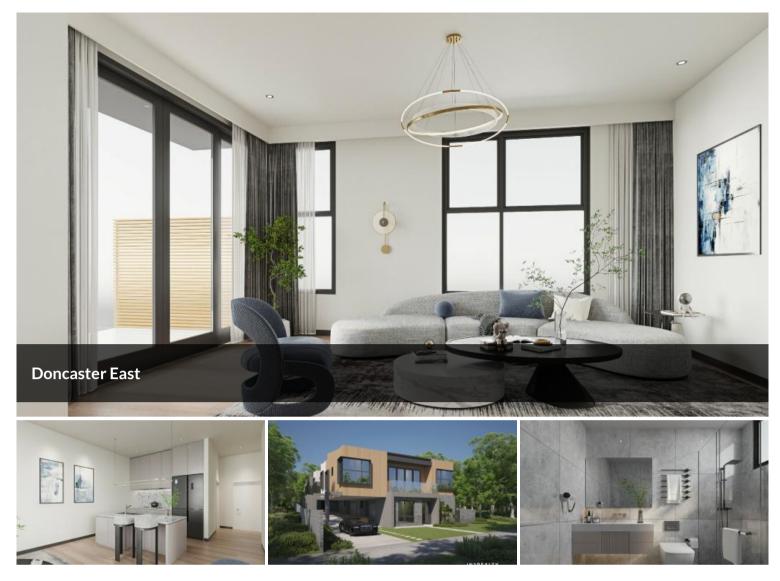

Brand New Luxury Townhouses in Prime Doncaster East Location

**Top School Zone:** Directly within the highly sought-after East Doncaster Secondary College zone and close to Donburn Primary School – **ideal for families prioritizing education.** 

**High-End Finishes:** Enjoy modern luxury with waterproof oak flooring, Bosch appliances, premium carpets, and stylish bathroom fittings.

**Spacious & Versatile Layouts:** Choose from 3 or 4 bedroom options, some with multiple bathrooms and flexible living spaces to suit your family's needs.

**Comfort & Features:** Benefit from split-system Mitsubishi air conditioning, private balconies, and double car parking (for larger units).

**Excellent Location:** Close to parks (Ruffey Lake Park) and major transport links (Eastern Freeway, EastLink) for easy city and suburban access.