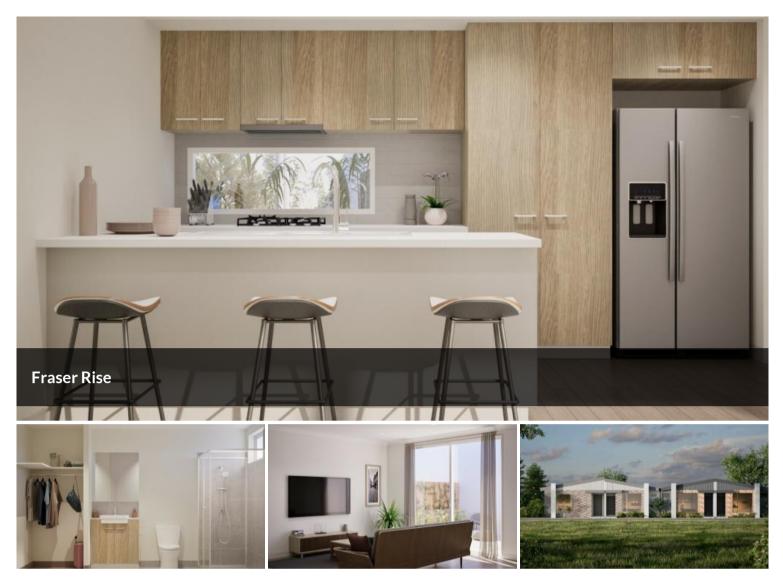

## Discover modern, affordable parkside living

Embrace the opportunity to own a stylish and contemporary home in the thriving new suburb of Fraser Rise. This brand new parkside homes offers thoughtfully designed 2 and 3-bedroom residences with quality finishes, including 20mm stone benchtops and Westinghouse appliances. Enjoy the benefits of independent living with no party wall easements, ensuring better soundproofing, fire resistance, and vibration control.

Located approximately 25km northwest of Melbourne's CBD, this value packed location provides convenient access to shopping centers, schools, and transport links Land and building packages available, starting from \$555,000 for 2bedroom homes and 3-bedroom options at \$599,000. This is your chance to secure a valuable property in a growing community. Don't miss out on this exceptional opportunity to invest in your future.