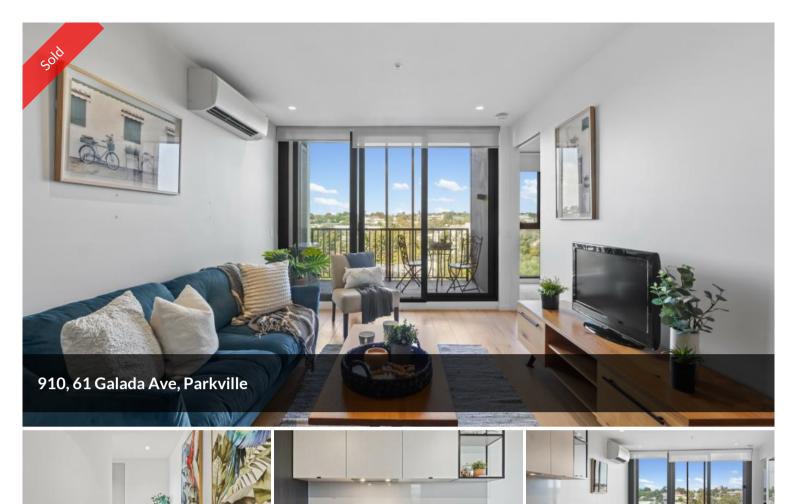

Don't miss out on this rare opportunity to secure a slice of paradise in the heart of Parkville! This stunning 2 bedroom apartment offers the perfect blend of modern luxury and serene natural beauty. Imagine waking up to breathtaking park views every day!

This light-filled, open-plan residence boasts:

Sleek & Stylish: Modern kitchen with stone benchtops, glass splashback, and wide oak timber flooring.

Nature at Your Doorstep:

Unobstructed park views from every room, creating a tranquil and relaxing atmosphere.

Space to Breathe:

Approximately 77 sqm of living space, with two spacious bedrooms, formal entrance with study nook and natural light throughout.

Resort-Style Living:

Enjoy exclusive access to a 25m heated indoor lap pool, fully equipped gym, BBQ area, resident's lounge and dining, and even a private cinema!