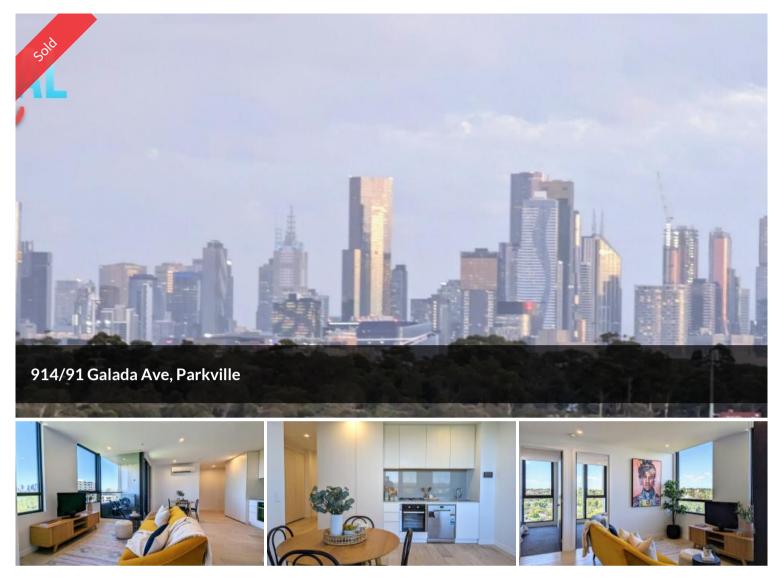

## Spectacular City & Park Views - Best in Complex

This light, bright, airy corner apartment is an authentic inner-city residence you can call home. Every room of this approx. 80 SQM of open-plan living provides natural light, openable double-glazed windows, cross ventilation and spectacular city views from the living room, lounge and kitchen. Both bedrooms have expansive and unobstructed northerly views providing a peaceful and tranquil place to relax. This luxurious corner residence includes amenities typically only found in luxury resorts, including an indoor, heated lap pool, fully equipped gym, bbq facilities, lounge and dining facilities, plus a private cinema.

₿2 ₿2 ₽1

| Price         | SOLD for \$580,000 |
|---------------|--------------------|
| Property Type | Residential        |
| Property ID   | 1965               |
| Floor Area    | 79 m2              |