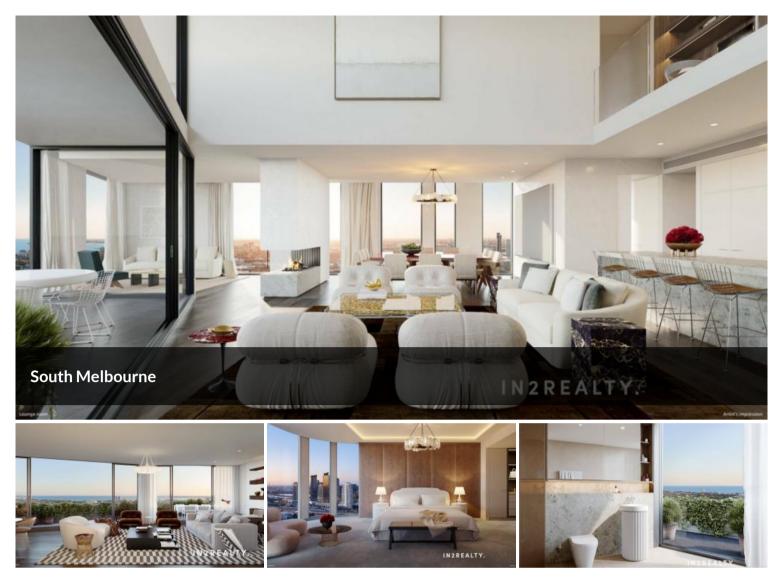

Reign Above the Cityscape in this South Melbourne Penthouse

Soar to new heights in this exquisite penthouse, bathed in natural light and offering an unparalleled living experience in a coveted bayside suburb. Timeless finishes like marble, bronzed glass, and timber create an atmosphere of unmatched elegance.

Indulge in unparalleled luxury within the meticulously crafted interior, designed with the highest-end finishes for ultimate comfort and style. Unwind and entertain on your expansive private rooftop terrace, offering breathtaking panoramic views that stretch across the city and bay – your tranquil escape high above the city's vibrancy.