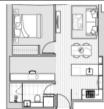

## **1 1**

Price \$526,500 Property Type Residential

Property ID Resident
1934

Floor Area 47 m2