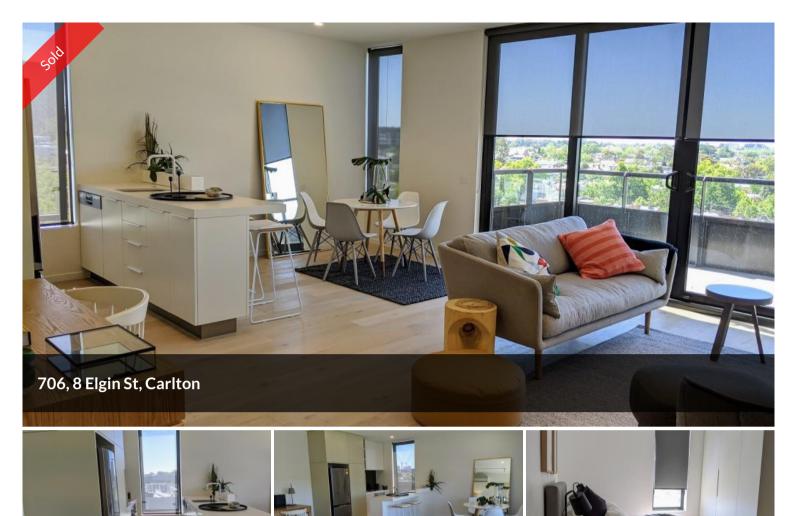

## CARLTON CENTRAL SKY HOME

North / East & West Facing Private Balconies

Brand New partment, perfectly located right in the heart of Carlton. Enjoy tram stop right at your door step, walk to the city or pop out for a 1 minute walk to Amazing Fitzroy and Carlton's best cafes, restaurants and nightlife, just seconds away. One only at this price. Its rare for us to offer a luxury apartment in this Carlton location, with three bedrooms and generous living areas totaling 168 SQM plus the benefit of a secure car park and basement storage on your title. Many Victorian terraces near by at double this price, do not enjoy the luxury of off street car parking on title.

This location is excellent and very convenient, but don't take my word for it, see for yourself by viewing the "Walk Score" for this property. Its a real Walker's Paradise, scoring a whopping 98/100. One of the highest scores for Melbourne. This top floor luxury sky-homet is located on level seven and looks North/East & South with city views. St. It has two large sun filled terraces. The rest of the sky-home is drenched with natural light from side windows that span the full length of the floor plan. ₿3 ₿2 ෫1