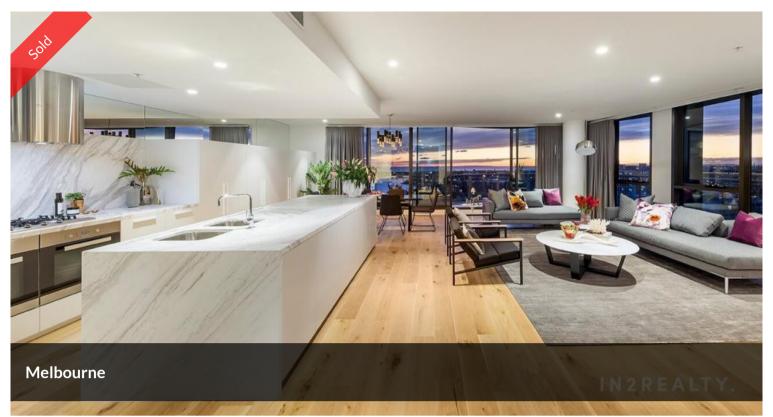

## Penthouse Exclusive

This feature family home-sized penthouse has generous proportions of approx. 277 SQM in total living area. Master bedroom has North and East views, Walkin robes, luxurious bathtub and a separate retreat. Enjoy the perfect location that's tucked in between the Botanical Gardens and Albert Park Lake. Enjoy the views from level 18 from your private balcony that spans all three sides of the residence and provides a total external area of approx. 51 SQM. All three bedrooms have their own ensuite plus there is a further separate powder room.