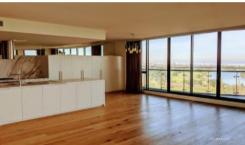

## Penthouse Exclusive

This feature family home-sized penthouse has generous proportions of approx. 277 SQM in total living area. Master bedroom has North and East views, Walkin robes, luxurious bathtub and a separate retreat. Enjoy the perfect location that's tucked in between the Botanical Gardens and Albert Park Lake. Enjoy the views from level 18 from your private balcony that spans all three sides of the residence and provides a total external area of approx. 51 SQM. All three bedrooms have their own ensuite plus there is a further separate powder room.