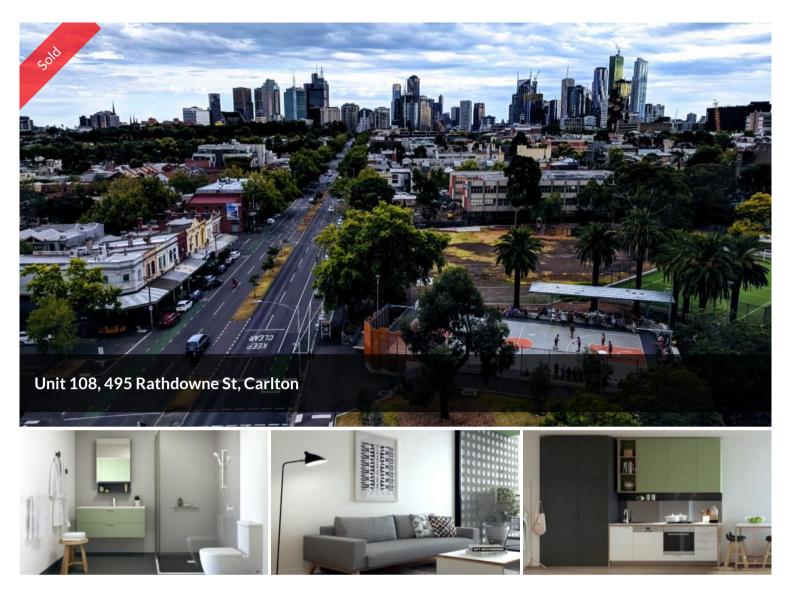

## Location & Views are Unbelievable

Looking to live the lifestyle among Rathdowne St Carlton's inner city village atmosphere. Enjoy spectacular views from the rooftop entertainment area. The new apartment makes for a great investment or home.

₿1 ₿1 ₽1

| Price         | SOLD for \$414,770 |
|---------------|--------------------|
| Property Type | Residential        |
| Property ID   | 1700               |
| Floor Area    | 50 m2              |