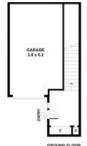

## △2 △1 ⇔1

Price SOLD

Property Type Residential

Property ID 1623

Floor Area 120.77 m2