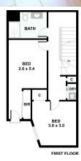

## △2 △1 ⇔1

Price SOLD

Property Type Residential

Property ID 1623

Floor Area 120.77 m2