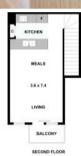

## △2 △1 ⇔1

Price SOLD

Property Type Residential

Property ID 1623

Floor Area 120.77 m2