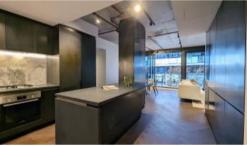

**High-end finishes** like stone and marble benchtops and splashbacks create a sophisticated haven, while the **exposed concrete ceiling** adds a touch of industrial chic. **Mim Design** pays homage to West Melbourne's heritage with a **semi-industrial kitchen** featuring sleek black steel hardware for a timeless look.