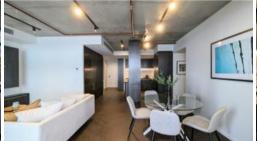

Imagine strolling to Flagstaff Gardens, Marvel Stadium, Docklands, the CBD, and Southbank – all at your doorstep! This spacious 3-bedroom, 2-bathroom apartment (144sqm!) is perfect for families or those who crave room to breathe.

**High-end finishes** like stone and marble benchtops and splashbacks create a sophisticated haven, while the **exposed concrete ceiling** adds a touch of industrial chic. **Mim Design** pays homage to West Melbourne's heritage with a **semi-industrial kitchen** featuring sleek black steel hardware for a timeless look.