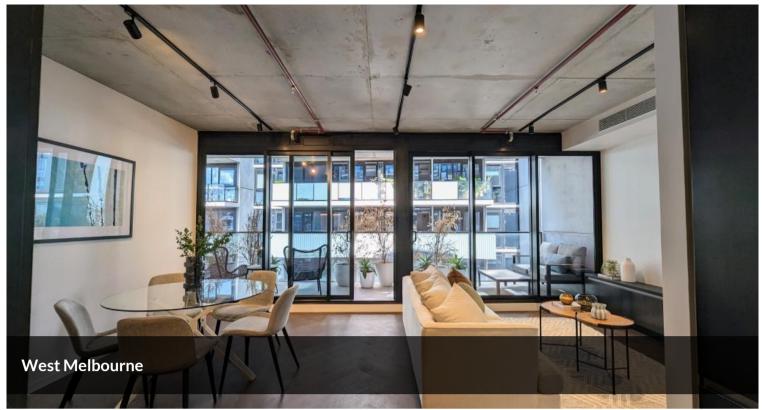

West Melbourne Oasis: Luxury Awaits (144sqm!)

**Elevate your Melbourne lifestyle** in this stunning sub-penthouse at the brandnew Mailhouse development. **Not your average apartment**, this residence offers unparalleled convenience and contemporary luxury.

Imagine strolling to Flagstaff Gardens, Marvel Stadium, Docklands, the CBD, and Southbank – all at your doorstep! This spacious 3-bedroom, 2-bathroom apartment (144sqm!) is perfect for families or those who crave room to breathe.

**High-end finishes** like stone and marble benchtops and splashbacks create a sophisticated haven, while the **exposed concrete ceiling** adds a touch of industrial chic. **Mim Design** pays homage to West Melbourne's heritage with a **semi-industrial kitchen** featuring sleek black steel hardware for a timeless look.